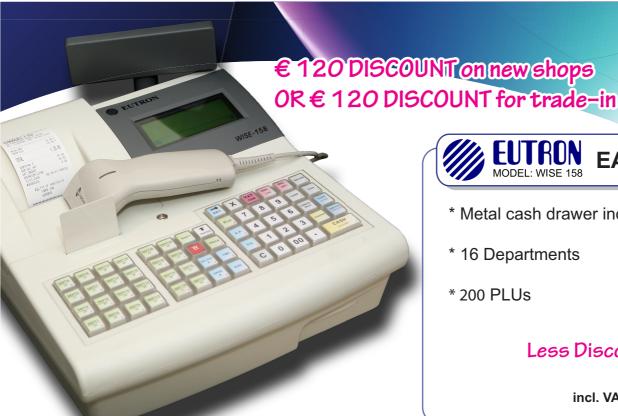

- \* Metal cash drawer included
- \* 16 Departments
- \* 200 PLUs

€ 515

Less Discount - € 120

incl. VAT € 395

- \* Metal cash drawer included
- \* 48 Departments and 8 Groups
- \* 3,105 PLUs (Expandable to 20,000 PLUs)
- \* Chip card reader included
- \* CCD Barcode reader included
- \* Receipt with advanced graphics